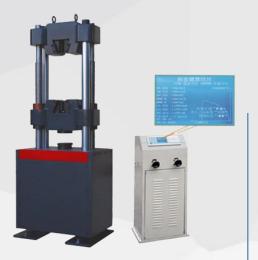

# Computerized Hydraulic Servo Testing Machine

**ZL-8008A** 

**Maximum Load 60T** 

**ZL-8009B** 

**Maximum Load 100T** 