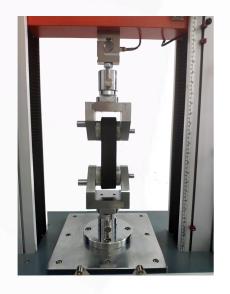

# ZL-8001A Double Column Tensile Tester

### Maximum Load 20KN

Computerized servo-controlled universal material testing machine is widely used in all kinds of hardware, metal, rubber and plastic, footwear, leather, clothing, textiles, insulators, wires, cables, terminals... etc., testing its tensile, tearing, peeling, compressive, bending and other materials research and development, inspection testing, its full function, a wide range of uses.

**Standards:**GB, ISO7500/1, JJG475-88, ASTME4, DIN5122, JISB7721/B7733, EN1002-2, BS1610, CNS9471/9470and other national standards and specifications.