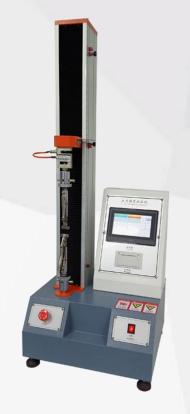

### **ZL-8003A Touch Screen Single Column Tensile Tester**

**ZL-8003B** 

ZL-8004B Desktop Computerized Tensile Tester

Maximum Load 2KN

ZL-8004A Touch Screen Single Column Tensile Tester

**Single Column Tensile Tester:** This machine is suitable for testing and analysing the mechanical properties of rubber, tyre, hose, tape, shoe sole, plastic, film, acrylic, FRP, ABS, EVA, PU, aluminium-plastic tube, composite material, waterproof material, fibre, textile, wire and cable, paper, gold foil, tape, silk thread, spring, wood, medical packaging material, tape, etc. for tensile, extensibility, compression, tearing, peeling (90 degree and 180 degree are available), etc.