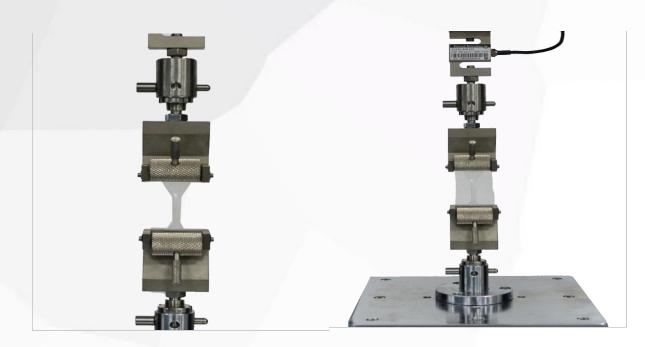

# ZL-8001A Double Column Tensile Tester

### Maximum Load 20KN

Computerized servo-controlled universal material testing machine is widely used in all kinds of hardware, metal, rubber and plastic, footwear, leather, clothing, textiles, insulators, wires, cables, terminals... etc., testing its tensile, tearing, peeling, compressive, bending and other materials research and development, inspection testing, its full function, a wide range of uses.

**Standards:**GB, ISO7500/1, JJG475-88, ASTME4, DIN5122, JISB7721/B7733, EN1002-2, BS1610, CNS9471/9470and other national standards and specifications.