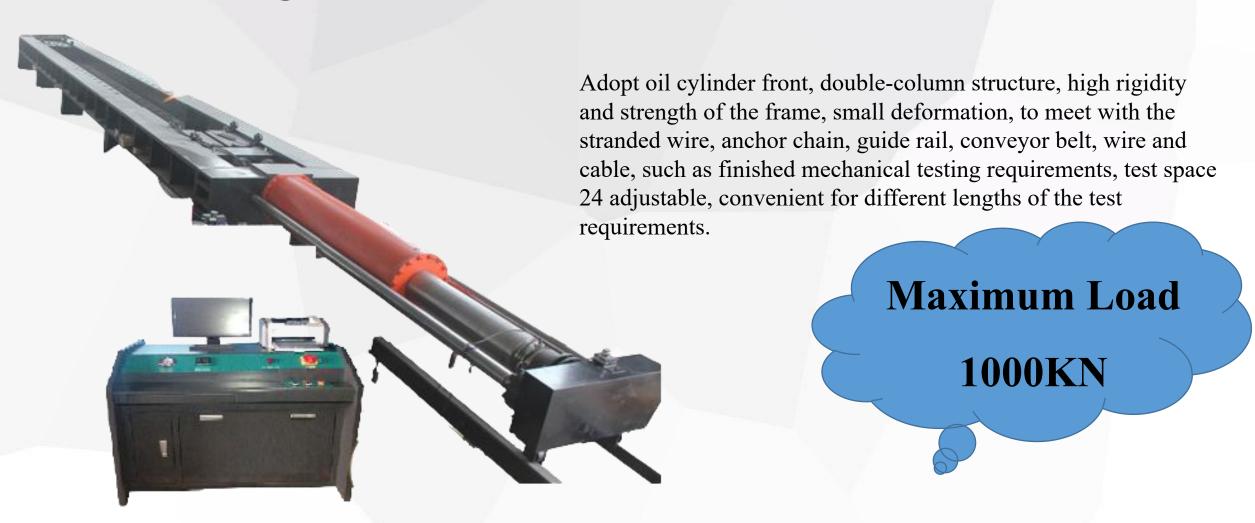

### ZL-8005A Touch Screen Horizontal Tension Tester

Horizontal Tensile Testing Machine adopts hydraulic force, computer automatic data collection, printing results, easy to operate, high test accuracy, smooth force characteristics, can do metal, non-metal and other materials such as tensile, pulling shear, tearing and other mechanical properties of the test, can meet ISO, GB and other test methods and standards. This equipment is widely used in wire and cable industry and quality inspection institutions at all levels.