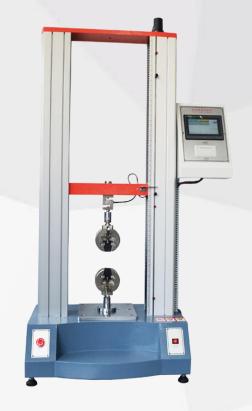

ZL-8002B DesktopComputerized Tensile Tester

Maximum Load 20KN

ZL-8002A Touch Screen Double Column Tensile Tester

### **ZL-8003A Touch Screen Single Column Tensile Tester**

**ZL-8003B** 

ZL-8004B Desktop Computerized Tensile Tester

Maximum Load 2KN

ZL-8004A Touch Screen Single Column Tensile Tester

**Single Column Tensile Tester:** This machine is suitable for testing and analysing the mechanical properties of rubber, tyre, hose, tape, shoe sole, plastic, film, acrylic, FRP, ABS, EVA, PU, aluminium-plastic tube, composite material, waterproof material, fibre, textile, wire and cable, paper, gold foil, tape, silk thread, spring, wood, medical packaging material, tape, etc. for tensile, extensibility, compression, tearing, peeling (90 degree and 180 degree are available), etc.