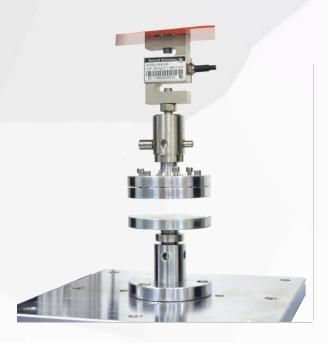

ZL-8005B Computerized Horizontal Tension Tester

90° Peel-off Fixture

**Packing Belt Fixture** 

**Puncture Fixture** 

**Power Clamp Fixture** 

#### **Universal Testing Machine**

**Bursting Fixture** 

**Eccentric Wheel Fixture** 

**Wire Winding Fixture** 

**Compression Fixture** 

## 

**Three-point Bending Fixture** 

**Four-point Bending Fixture** 

**Fitting Fixture** 

### ↓ ↑ ↓ ↓ ↑ ↓ Fixture

**Foam compression Fixture** 

**Pneumatic Fixture** 

**Flat Fixture** 

Webbing (Seat Belt)
Fixture

Universal Testing Machine

Main applications: Mainly suitable for testing the tensile, compression, bending, shearing, peeling, tearing or two-point extension of metallic and non-metallic materials such as rubber, plastics, wires and cables, fibre optic cables, safety belts, belt composites, plastic profiles, waterproof membranes, steel, copper, profiles, spring steel, bearing steel, stainless steel (and other high hardness steels), castings, plates, strips, non-ferrous wire, etc.