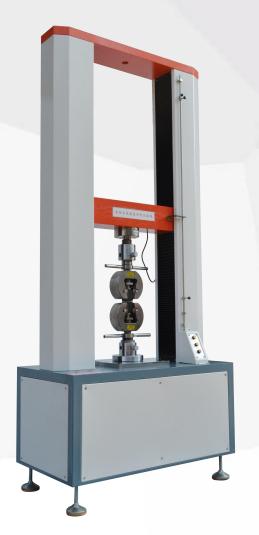

ZL-8002B DesktopComputerized Tensile Tester

Maximum Load 20KN

ZL-8002A Touch Screen Double Column Tensile Tester