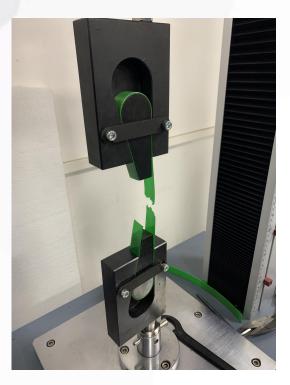

### **ZL-8003A Touch Screen Single Column Tensile Tester**

**ZL-8003B** 

ZL-8004B Desktop Computerized Tensile Tester

Maximum Load 2KN

ZL-8004A Touch Screen Single Column Tensile Tester

**Single Column Tensile Tester:** This machine is suitable for testing and analysing the mechanical properties of rubber, tyre, hose, tape, shoe sole, plastic, film, acrylic, FRP, ABS, EVA, PU, aluminium-plastic tube, composite material, waterproof material, fibre, textile, wire and cable, paper, gold foil, tape, silk thread, spring, wood, medical packaging material, tape, etc. for tensile, extensibility, compression, tearing, peeling (90 degree and 180 degree are available), etc.