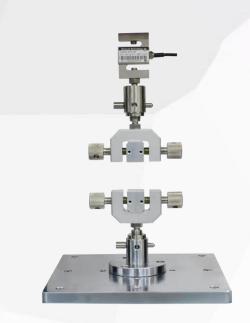

# ZL-8001A Double Column Tensile Tester

### Maximum Load 20KN

Computerized servo-controlled universal material testing machine is widely used in all kinds of hardware, metal, rubber and plastic, footwear, leather, clothing, textiles, insulators, wires, cables, terminals... etc., testing its tensile, tearing, peeling, compressive, bending and other materials research and development, inspection testing, its full function, a wide range of uses.

**Standards:**GB, ISO7500/1, JJG475-88, ASTME4, DIN5122, JISB7721/B7733, EN1002-2, BS1610, CNS9471/9470and other national standards and specifications.