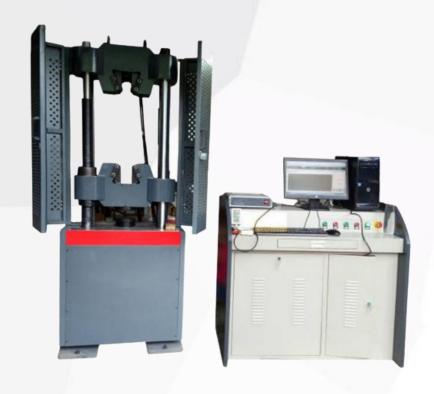

### Digital Display Hydraulic Servo Tensile Testing Machine

Universal Testing Machine

**ZL-8007** 

Maximum Load 30T

**ZL-8008A** 

Maximum Load 60T