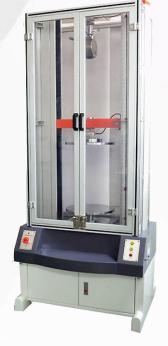

# ZL-8001A Double Column Tensile Tester

### Maximum Load 20KN

Computerized servo-controlled universal material testing machine is widely used in all kinds of hardware, metal, rubber and plastic, footwear, leather, clothing, textiles, insulators, wires, cables, terminals... etc., testing its tensile, tearing, peeling, compressive, bending and other materials research and development, inspection testing, its full function, a wide range of uses.

**Standards:**GB, ISO7500/1, JJG475-88, ASTME4, DIN5122, JISB7721/B7733, EN1002-2, BS1610, CNS9471/9470and other national standards and specifications.