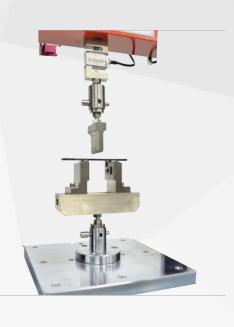

### ↓ ↑ ↓ ↓ ↑ ↓ Fixture

**Foam compression Fixture** 

**Pneumatic Fixture** 

**Flat Fixture** 

Webbing (Seat Belt)
Fixture

Universal Testing Machine

Main applications: Mainly suitable for testing the tensile, compression, bending, shearing, peeling, tearing or two-point extension of metallic and non-metallic materials such as rubber, plastics, wires and cables, fibre optic cables, safety belts, belt composites, plastic profiles, waterproof membranes, steel, copper, profiles, spring steel, bearing steel, stainless steel (and other high hardness steels), castings, plates, strips, non-ferrous wire, etc.