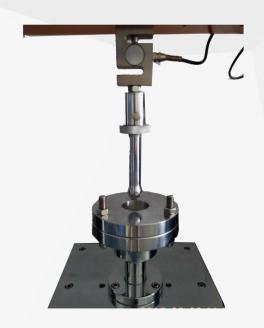

### High Temperature Creep Durability Testing Machine

Mainly used for high-temperature alloys, titanium alloys, other ferrous metals, non-ferrous metal materials mechanical properties testing, in addition to conventional creep, endurance test, but also compression creep, stress relaxation test, high temperature short time tensile test, cycle loading test (load spectrum test), low cycle and other tests.

#### **Standard:**

**ASTM E139, EN10291, ISO20, JIS Z2271** 