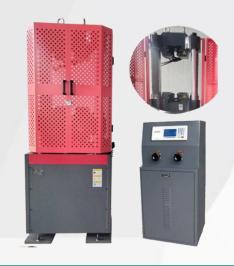

# Computerized Hydraulic Servo Testing Machine

**ZL-8008A** 

**Maximum Load 60T** 

**ZL-8009B** 

**Maximum Load 100T** 