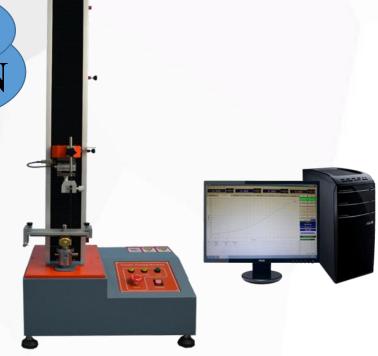

### **ZL-8003A Touch Screen Single Column Tensile Tester**

**ZL-8003B** 

ZL-8004B Desktop Computerized Tensile Tester

Maximum Load 2KN

ZL-8004A Touch Screen Single Column Tensile Tester

**Single Column Tensile Tester:** This machine is suitable for testing and analysing the mechanical properties of rubber, tyre, hose, tape, shoe sole, plastic, film, acrylic, FRP, ABS, EVA, PU, aluminium-plastic tube, composite material, waterproof material, fibre, textile, wire and cable, paper, gold foil, tape, silk thread, spring, wood, medical packaging material, tape, etc. for tensile, extensibility, compression, tearing, peeling (90 degree and 180 degree are available), etc.