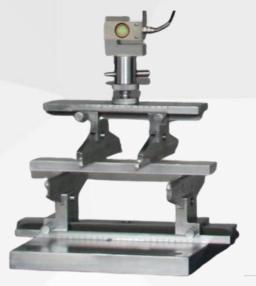

## 

**Three-point Bending Fixture** 

**Four-point Bending Fixture** 

**Fitting Fixture** 

### ↓ ↑ ↓ ↓ ↑ ↓ Fixture

**Foam compression Fixture** 

**Pneumatic Fixture** 

**Flat Fixture** 

Webbing (Seat Belt)
Fixture

Universal Testing Machine

Main applications: Mainly suitable for testing the tensile, compression, bending, shearing, peeling, tearing or two-point extension of metallic and non-metallic materials such as rubber, plastics, wires and cables, fibre optic cables, safety belts, belt composites, plastic profiles, waterproof membranes, steel, copper, profiles, spring steel, bearing steel, stainless steel (and other high hardness steels), castings, plates, strips, non-ferrous wire, etc.