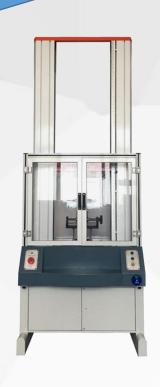

ZL-8002B DesktopComputerized Tensile Tester

Maximum Load 20KN

ZL-8002A Touch Screen Double Column Tensile Tester