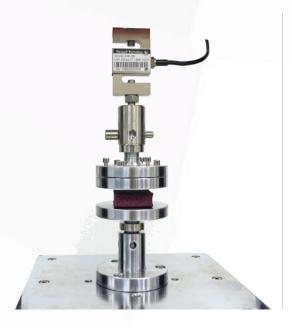

### ↓ ↑ ↓ ↓ ↑ ↓ Fixture

**Foam compression Fixture** 

**Pneumatic Fixture** 

**Flat Fixture** 

Webbing (Seat Belt)
Fixture

Universal Testing Machine

Main applications: Mainly suitable for testing the tensile, compression, bending, shearing, peeling, tearing or two-point extension of metallic and non-metallic materials such as rubber, plastics, wires and cables, fibre optic cables, safety belts, belt composites, plastic profiles, waterproof membranes, steel, copper, profiles, spring steel, bearing steel, stainless steel (and other high hardness steels), castings, plates, strips, non-ferrous wire, etc.