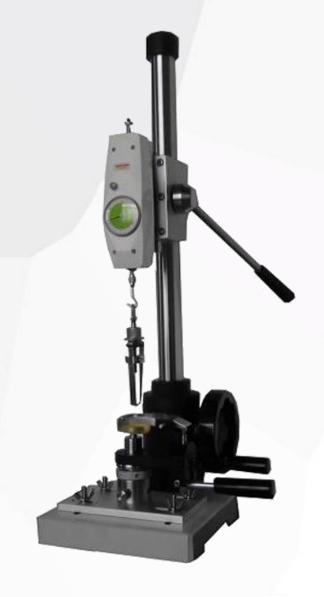

### ZL-8026 Small Electric Pulling Machine

#### **Main Parameters**

| 1. Force Measurement Range | 10-500N                                           |
|----------------------------|---------------------------------------------------|
| 2. Test Itinerary          | 350 mm                                            |
| 3. Induction Mode          | Push-pull force meter                             |
| 4. Test Speed              | 5-30 mm/min adjustable (customizable as required) |
| 5. Power System            | AC Motor                                          |
| 6. Volume                  | 560 x 345 x 1080 mm                               |
| 7. Weight                  | 22KG                                              |