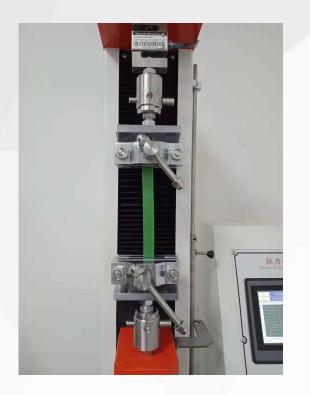

# ZL-8001A Double Column Tensile Tester

### Maximum Load 20KN

Computerized servo-controlled universal material testing machine is widely used in all kinds of hardware, metal, rubber and plastic, footwear, leather, clothing, textiles, insulators, wires, cables, terminals... etc., testing its tensile, tearing, peeling, compressive, bending and other materials research and development, inspection testing, its full function, a wide range of uses.

**Standards:**GB, ISO7500/1, JJG475-88, ASTME4, DIN5122, JISB7721/B7733, EN1002-2, BS1610, CNS9471/9470and other national standards and specifications.