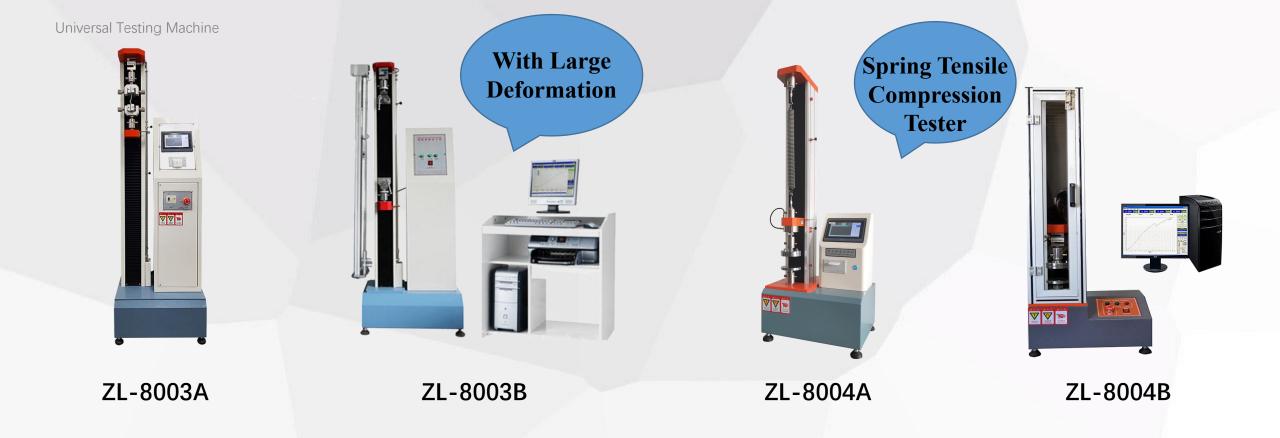

### **ZL-8003A Touch Screen Single Column Tensile Tester**

**ZL-8003B** 

ZL-8004B Desktop Computerized Tensile Tester

Maximum Load 2KN

ZL-8004A Touch Screen Single Column Tensile Tester

**Single Column Tensile Tester:** This machine is suitable for testing and analysing the mechanical properties of rubber, tyre, hose, tape, shoe sole, plastic, film, acrylic, FRP, ABS, EVA, PU, aluminium-plastic tube, composite material, waterproof material, fibre, textile, wire and cable, paper, gold foil, tape, silk thread, spring, wood, medical packaging material, tape, etc. for tensile, extensibility, compression, tearing, peeling (90 degree and 180 degree are available), etc.