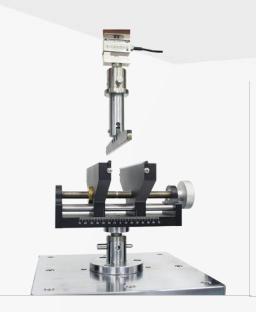

## 

**Three-point Bending Fixture** 

**Four-point Bending Fixture** 

**Fitting Fixture** 

### ↓ ↑ ↓ ↓ ↑ ↓ Fixture

**Foam compression Fixture** 

**Pneumatic Fixture** 

**Flat Fixture** 

Webbing (Seat Belt)
Fixture

Universal Testing Machine

Main applications: Mainly suitable for testing the tensile, compression, bending, shearing, peeling, tearing or two-point extension of metallic and non-metallic materials such as rubber, plastics, wires and cables, fibre optic cables, safety belts, belt composites, plastic profiles, waterproof membranes, steel, copper, profiles, spring steel, bearing steel, stainless steel (and other high hardness steels), castings, plates, strips, non-ferrous wire, etc.