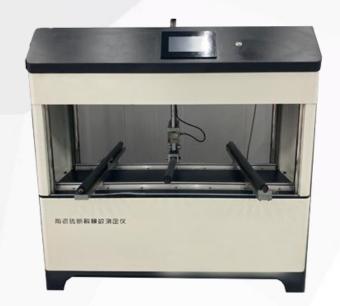

### ZL-8023A Digital Display Ceramic Anti-Bending Tester

Ceramic Anti-Bending Tester is suitable for testing ceramic tile standards and ceramic tile modulus of rupture and the determination of the breaking strength, but also for measuring engineering ceramics, electric porcelain, daily-use ceramics, ceramic pipe, brick and tile products of the flexural strength, compressive strength of the use. Replacement of the pressure tool the instrument also applies to the following standards, to achieve a multi-purpose machine.

**Maximum Load 10KN** 

ZL-8023B Touch Screen Ceramic Anti-Bending Tester