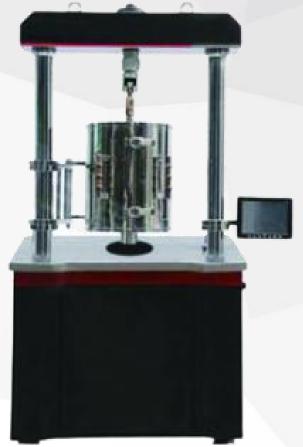

### High Temperature Creep Durability Testing Machine

Mainly used for high-temperature alloys, titanium alloys, other ferrous metals, non-ferrous metal materials mechanical properties testing, in addition to conventional creep, endurance test, but also compression creep, stress relaxation test, high temperature short time tensile test, cycle loading test (load spectrum test), low cycle and other tests.

#### **Standard:**

**ASTM E139, EN10291, ISO20, JIS Z2271** 