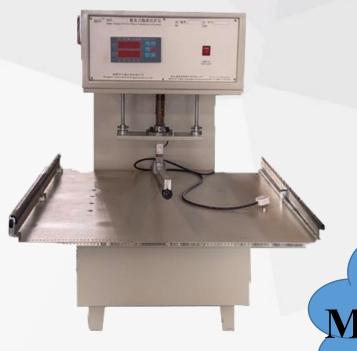

### ZL-8005A Touch Screen Horizontal Tension Tester

Horizontal Tensile Testing Machine adopts hydraulic force, computer automatic data collection, printing results, easy to operate, high test accuracy, smooth force characteristics, can do metal, non-metal and other materials such as tensile, pulling shear, tearing and other mechanical properties of the test, can meet ISO, GB and other test methods and standards. This equipment is widely used in wire and cable industry and quality inspection institutions at all levels.