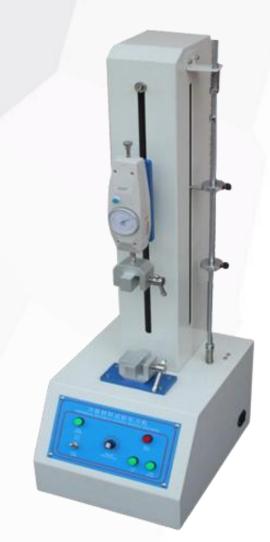

### ZL-8026 Small Electric Pulling Machine

#### **Main Parameters**

| 1. Force Measurement Range | 10-500N                                           |
|----------------------------|---------------------------------------------------|
| 2. Test Itinerary          | 350 mm                                            |
| 3. Induction Mode          | Push-pull force meter                             |
| 4. Test Speed              | 5-30 mm/min adjustable (customizable as required) |
| 5. Power System            | AC Motor                                          |
| 6. Volume                  | 560 x 345 x 1080 mm                               |
| 7. Weight                  | 22KG                                              |