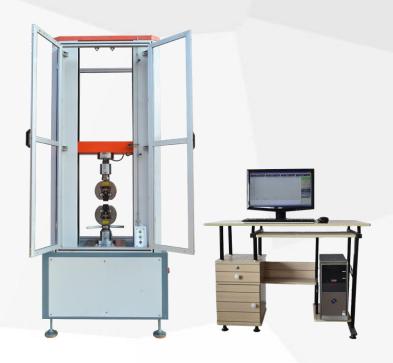

# ZL-8001A Double Column Tensile Tester

### Maximum Load 20KN

Computerized servo-controlled universal material testing machine is widely used in all kinds of hardware, metal, rubber and plastic, footwear, leather, clothing, textiles, insulators, wires, cables, terminals... etc., testing its tensile, tearing, peeling, compressive, bending and other materials research and development, inspection testing, its full function, a wide range of uses.

**Standards:**GB, ISO7500/1, JJG475-88, ASTME4, DIN5122, JISB7721/B7733, EN1002-2, BS1610, CNS9471/9470and other national standards and specifications.