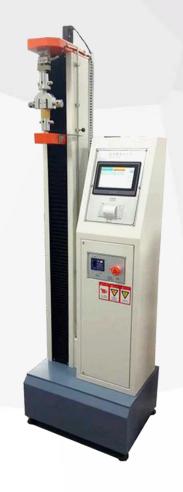

### **ZL-8003A Touch Screen Single Column Tensile Tester**

**ZL-8003B** 

ZL-8004B Desktop Computerized Tensile Tester

Maximum Load 2KN

ZL-8004A Touch Screen Single Column Tensile Tester

**Single Column Tensile Tester:** This machine is suitable for testing and analysing the mechanical properties of rubber, tyre, hose, tape, shoe sole, plastic, film, acrylic, FRP, ABS, EVA, PU, aluminium-plastic tube, composite material, waterproof material, fibre, textile, wire and cable, paper, gold foil, tape, silk thread, spring, wood, medical packaging material, tape, etc. for tensile, extensibility, compression, tearing, peeling (90 degree and 180 degree are available), etc.