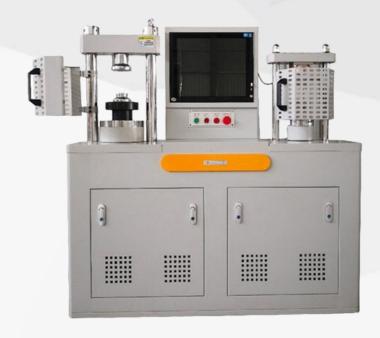

### Bending and Compression Testing Machine

**ZL-8013** 

**Maximum Load 30T** 

**ZL-8014** 

**Maximum Load 200T** 

**ZL-8015** 

**Maximum Load 200T** 