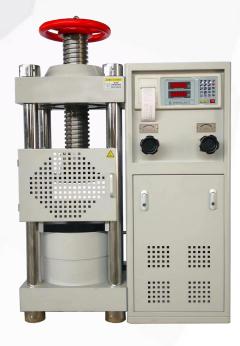

### Bending and Compression Testing Machine

**ZL-8013** 

**Maximum Load 30T** 

**ZL-8014** 

**Maximum Load 200T** 

**ZL-8015** 

**Maximum Load 200T** 