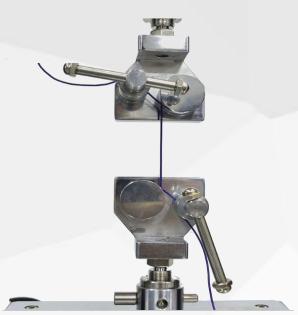

ZL-8005B Computerized Horizontal Tension Tester

90° Peel-off Fixture

**Packing Belt Fixture** 

**Puncture Fixture** 

**Power Clamp Fixture** 

#### **Universal Testing Machine**

**Bursting Fixture** 

**Eccentric Wheel Fixture** 

**Wire Winding Fixture** 

**Compression Fixture** 

## 

**Three-point Bending Fixture** 

**Four-point Bending Fixture** 

**Fitting Fixture** 

### ↓ ↑ ↓ ↓ ↑ ↓ Fixture

**Foam compression Fixture** 

**Pneumatic Fixture** 

**Flat Fixture** 

Webbing (Seat Belt)
Fixture

Universal Testing Machine

Main applications: Mainly suitable for testing the tensile, compression, bending, shearing, peeling, tearing or two-point extension of metallic and non-metallic materials such as rubber, plastics, wires and cables, fibre optic cables, safety belts, belt composites, plastic profiles, waterproof membranes, steel, copper, profiles, spring steel, bearing steel, stainless steel (and other high hardness steels), castings, plates, strips, non-ferrous wire, etc.