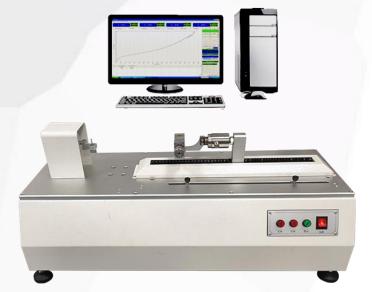

ZL-8002B DesktopComputerized Tensile Tester

Maximum Load 20KN

ZL-8002A Touch Screen Double Column Tensile Tester