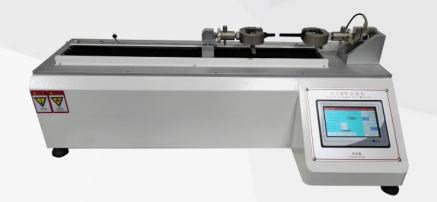

### ZL-8005A Touch Screen Horizontal Tension Tester

Horizontal Tensile Testing Machine adopts hydraulic force, computer automatic data collection, printing results, easy to operate, high test accuracy, smooth force characteristics, can do metal, non-metal and other materials such as tensile, pulling shear, tearing and other mechanical properties of the test, can meet ISO, GB and other test methods and standards. This equipment is widely used in wire and cable industry and quality inspection institutions at all levels.