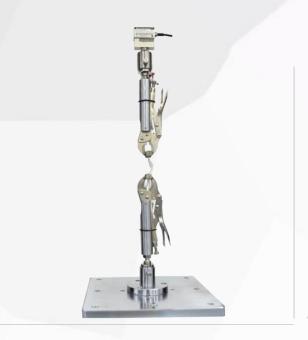

pring, wood, medical packaging material, tape, etc. for tensile, extensibility, compression, tearing, peeling (90 degree and 180 degree are available), etc.

### ZL-8005A Touch Screen Horizontal Tension Tester



Horizontal Tensile Testing Machine adopts hydraulic force, computer automatic data collection, printing results, easy to operate, high test accuracy, smooth force characteristics, can do metal, non-metal and other materials such as tensile, pulling shear, tearing and other mechanical properties of the test, can meet ISO, GB and other test methods and standards. This equipment is widely used in wire and cable industry and quality inspection institutions at all levels.





ZL-8005B Computerized Horizontal Tension Tester









90° Peel-off Fixture

**Packing Belt Fixture** 









**Puncture Fixture** 

**Power Clamp Fixture** 

#### **Universal Testing Machine**







**Bursting Fixture** 

**Eccentric Wheel Fixture** 









**Wire Winding Fixture** 

**Compression Fixture** 



## 











**Three-point Bending Fixture** 

**Four-point Bending Fixture** 

**Fitting Fixture** 

### ↓ ↑ ↓ ↓ ↑ ↓ Fixture









**Foam compression Fixture** 

**Pneumatic Fixture** 

**Flat Fixture** 

Webbing (Seat Belt)
Fixture

Universal Testing Machine



Main applications: Mainly suitable for testing the tensile, compression, bending, shearing, peeling, tearing or two-point extension of metallic and non-metallic materials such as rubber, plastics, wires and cables, fibre optic cables, safety belts, belt composites, plastic profiles, waterproof membranes, steel, copper,