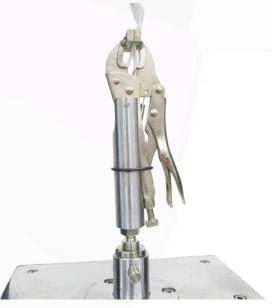

ing, wood, medical packaging material, tape, etc. for tensile, extensibility, compression, tearing, peeling (90 degree and 180 degree are available), etc.

### ZL-8005A Touch Screen Horizontal Tension Tester



Horizontal Tensile Testing Machine adopts hydraulic force, computer automatic data collection, printing results, easy to operate, high test accuracy, smooth force characteristics, can do metal, non-metal and other materials such as tensile, pulling shear, tearing and other mechanical properties of the test, can meet ISO, GB and other test methods and standards. This equipment is widely used in wire and cable industry and quality inspection institutions at all levels.





ZL-8005B Computerized Horizontal Tension Tester









90° Peel-off Fixture

**Packing Belt Fixture** 









**Puncture Fixture** 

**Power Clamp Fixture** 

#### **Universal Testing Machine**







**Bursting Fixture** 

**Eccentric Wheel Fixture** 









**Wire Winding Fixture** 

**Compression Fixture** 



## 











**Three-point Bending Fixture** 

**Four-point Bending Fixture** 

**Fitting Fixture** 

### ↓ ↑ ↓ ↓ ↑ ↓ Fixture









**Foam compression Fixture** 

**Pneumatic Fixture** 

**Flat Fixture** 

Webbing (Seat Belt)
Fixture

Universal Testing Machine



Main applications: Mainly suitable for testing the tensile, compression, bending, shearing, peeling, tearing or two-point extension of metallic and non-metallic materials such as rubber, plastics, wires and cables, fibre optic cables, safety belts, belt composites, plastic profiles, waterproof membranes, steel, copper, p