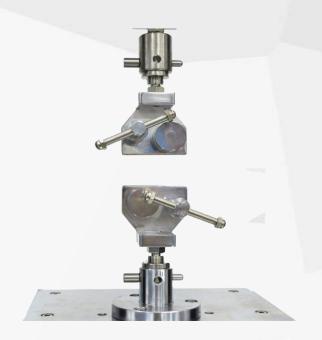

ZL-8005B Computerized Horizontal Tension Tester

90° Peel-off Fixture

**Packing Belt Fixture** 

**Puncture Fixture** 

**Power Clamp Fixture** 

#### **Universal Testing Machine**

**Bursting Fixture** 

**Eccentric Wheel Fixture** 

**Wire Winding Fixture** 

**Compression Fixture** 

## 

**Three-point Bending Fixture** 

**Four-point Bending Fixture** 

**Fitting Fixture** 

### ↓ ↑ ↓ ↓ ↑ ↓ Fixture

**Foam compression Fixture** 

**Pneumatic Fixture** 

**Flat Fixture** 

Webbing (Seat Belt)
Fixture

Universal Testing Machine

Main applications: Mainly suitable for testing the tensile, compression, bending, shearing, peeling, tearing or two-point extension of metallic and non-metallic materials such as rubber, plastics, wires and cables, fibre optic cables, safety belts, belt composites, plastic profiles, waterproof membranes, steel, copper, profiles, spring steel, bearing steel, stainless steel (and other high hardness steels), castings, plates, strips, non-ferrous wire, etc.