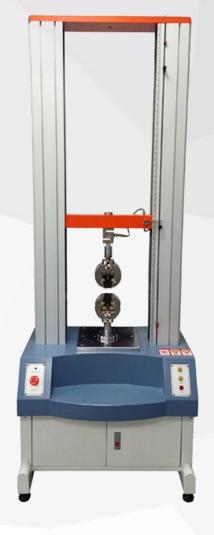

# ZL-8001A Double Column Tensile Tester

### Maximum Load 20KN

Computerized servo-controlled universal material testing machine is widely used in all kinds of hardware, metal, rubber and plastic, footwear, leather, clothing, textiles, insulators, wires, cables, terminals... etc., testing its tensile, tearing, peeling, compressive, bending and other materials research and development, inspection testing, its full function, a wide range of uses.

**Standards:**GB, ISO7500/1, JJG475-88, ASTME4, DIN5122, JISB7721/B7733, EN1002-2, BS1610, CNS9471/9470and other national standards and specifications.