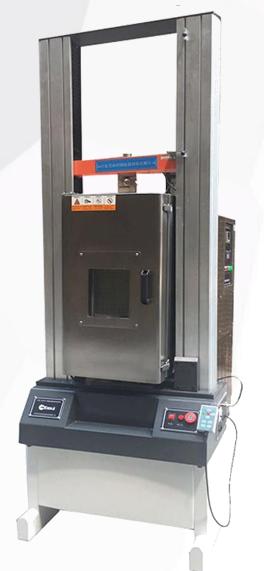

### ZL-8001C High and Low Temperature Tensile Testing Machine

Mainly suitable for rubber, plastic profile, plastic pipe, plate, sheet, film, wire and cable, waterproof coil, metal wire and other materials in high or low temperature environment, tensile, compression, bending, peeling, tearing, shear and other mechanical properties of the test; high and low temperature box temperature range, box size can be customized product testing requirements.