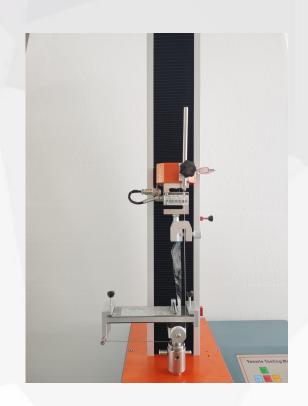

### **ZL-8003A Touch Screen Single Column Tensile Tester**

**ZL-8003B** 

ZL-8004B Desktop Computerized Tensile Tester

Maximum Load 2KN

ZL-8004A Touch Screen Single Column Tensile Tester

**Single Column Tensile Tester:** This machine is suitable for testing and analysing the mechanical properties of rubber, tyre, hose, tape, shoe sole, plastic, film, acrylic, FRP, ABS, EVA, PU, aluminium-plastic tube, composite material, waterproof material, fibre, textile, wire and cable, paper, gold foil, tape, silk thread, spring, wood, medical packaging material, tape, etc. for tensile, extensibility, compression, tearing, peeling (90 degree and 180 degree are available), etc.