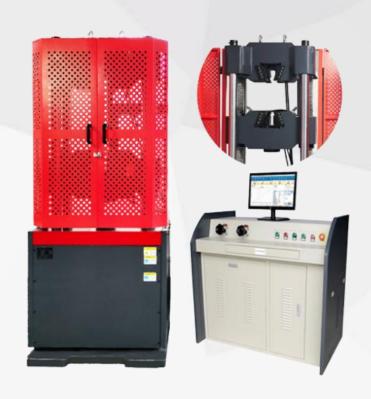

# Computerized Hydraulic Servo Testing Machine

**ZL-8008A** 

**Maximum Load 60T** 

**ZL-8009B** 

**Maximum Load 100T** 