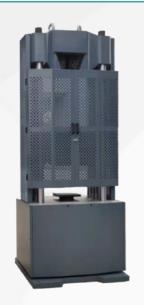

### Digital Display Hydraulic Servo Tensile Testing Machine

Universal Testing Machine

**ZL-8007** 

Maximum Load 30T

**ZL-8008A** 

Maximum Load 60T

# Computerized Hydraulic Servo Testing Machine

**ZL-8008A** 

**Maximum Load 60T** 

**ZL-8009B** 

**Maximum Load 100T** 