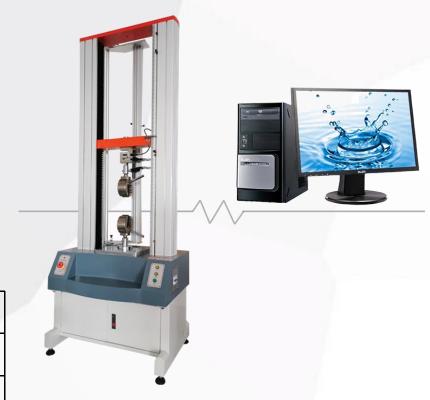

ZL-8002B DesktopComputerized Tensile Tester

Maximum Load 20KN

ZL-8002A Touch Screen Double Column Tensile Tester