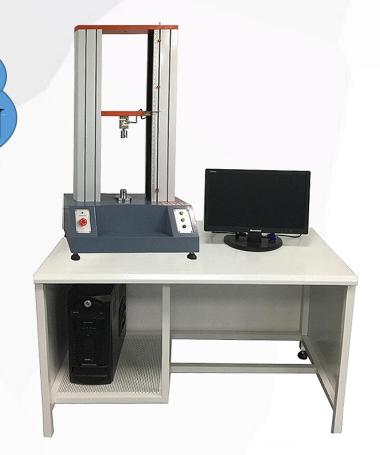

ZL-8002B DesktopComputerized Tensile Tester

Maximum Load 20KN

ZL-8002A Touch Screen Double Column Tensile Tester

### **ZL-8003A Touch Screen Single Column Tensile Tester**

**ZL-8003B** 

ZL-8004B Desktop Computerized Tensile Tester

Maximum Load 2KN

ZL-8004A Touch Screen Single Column Tensile Tester

**Single Column Tensile Tester:** This machine is suitable for testing and analysing the mechanical properties of rubber, tyre, hose, tape, shoe sole, plastic, film, acrylic, FRP, ABS, EVA, PU, aluminium-plastic tube, composite material, waterproof material, fibre, textile, wire and cable, paper, gold foil, tape, silk thread, spring, wood, medical packaging material, tape, etc. for tensile, extensibility, compression, tearing, peeling (90 degree and 180 degree are available), etc.