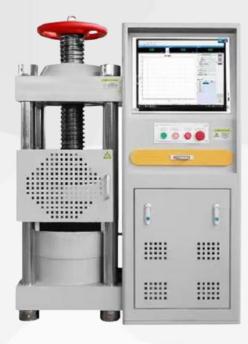

### Bending and Compression Testing Machine

**ZL-8013** 

**Maximum Load 30T** 

**ZL-8014** 

**Maximum Load 200T** 

**ZL-8015** 

**Maximum Load 200T** 